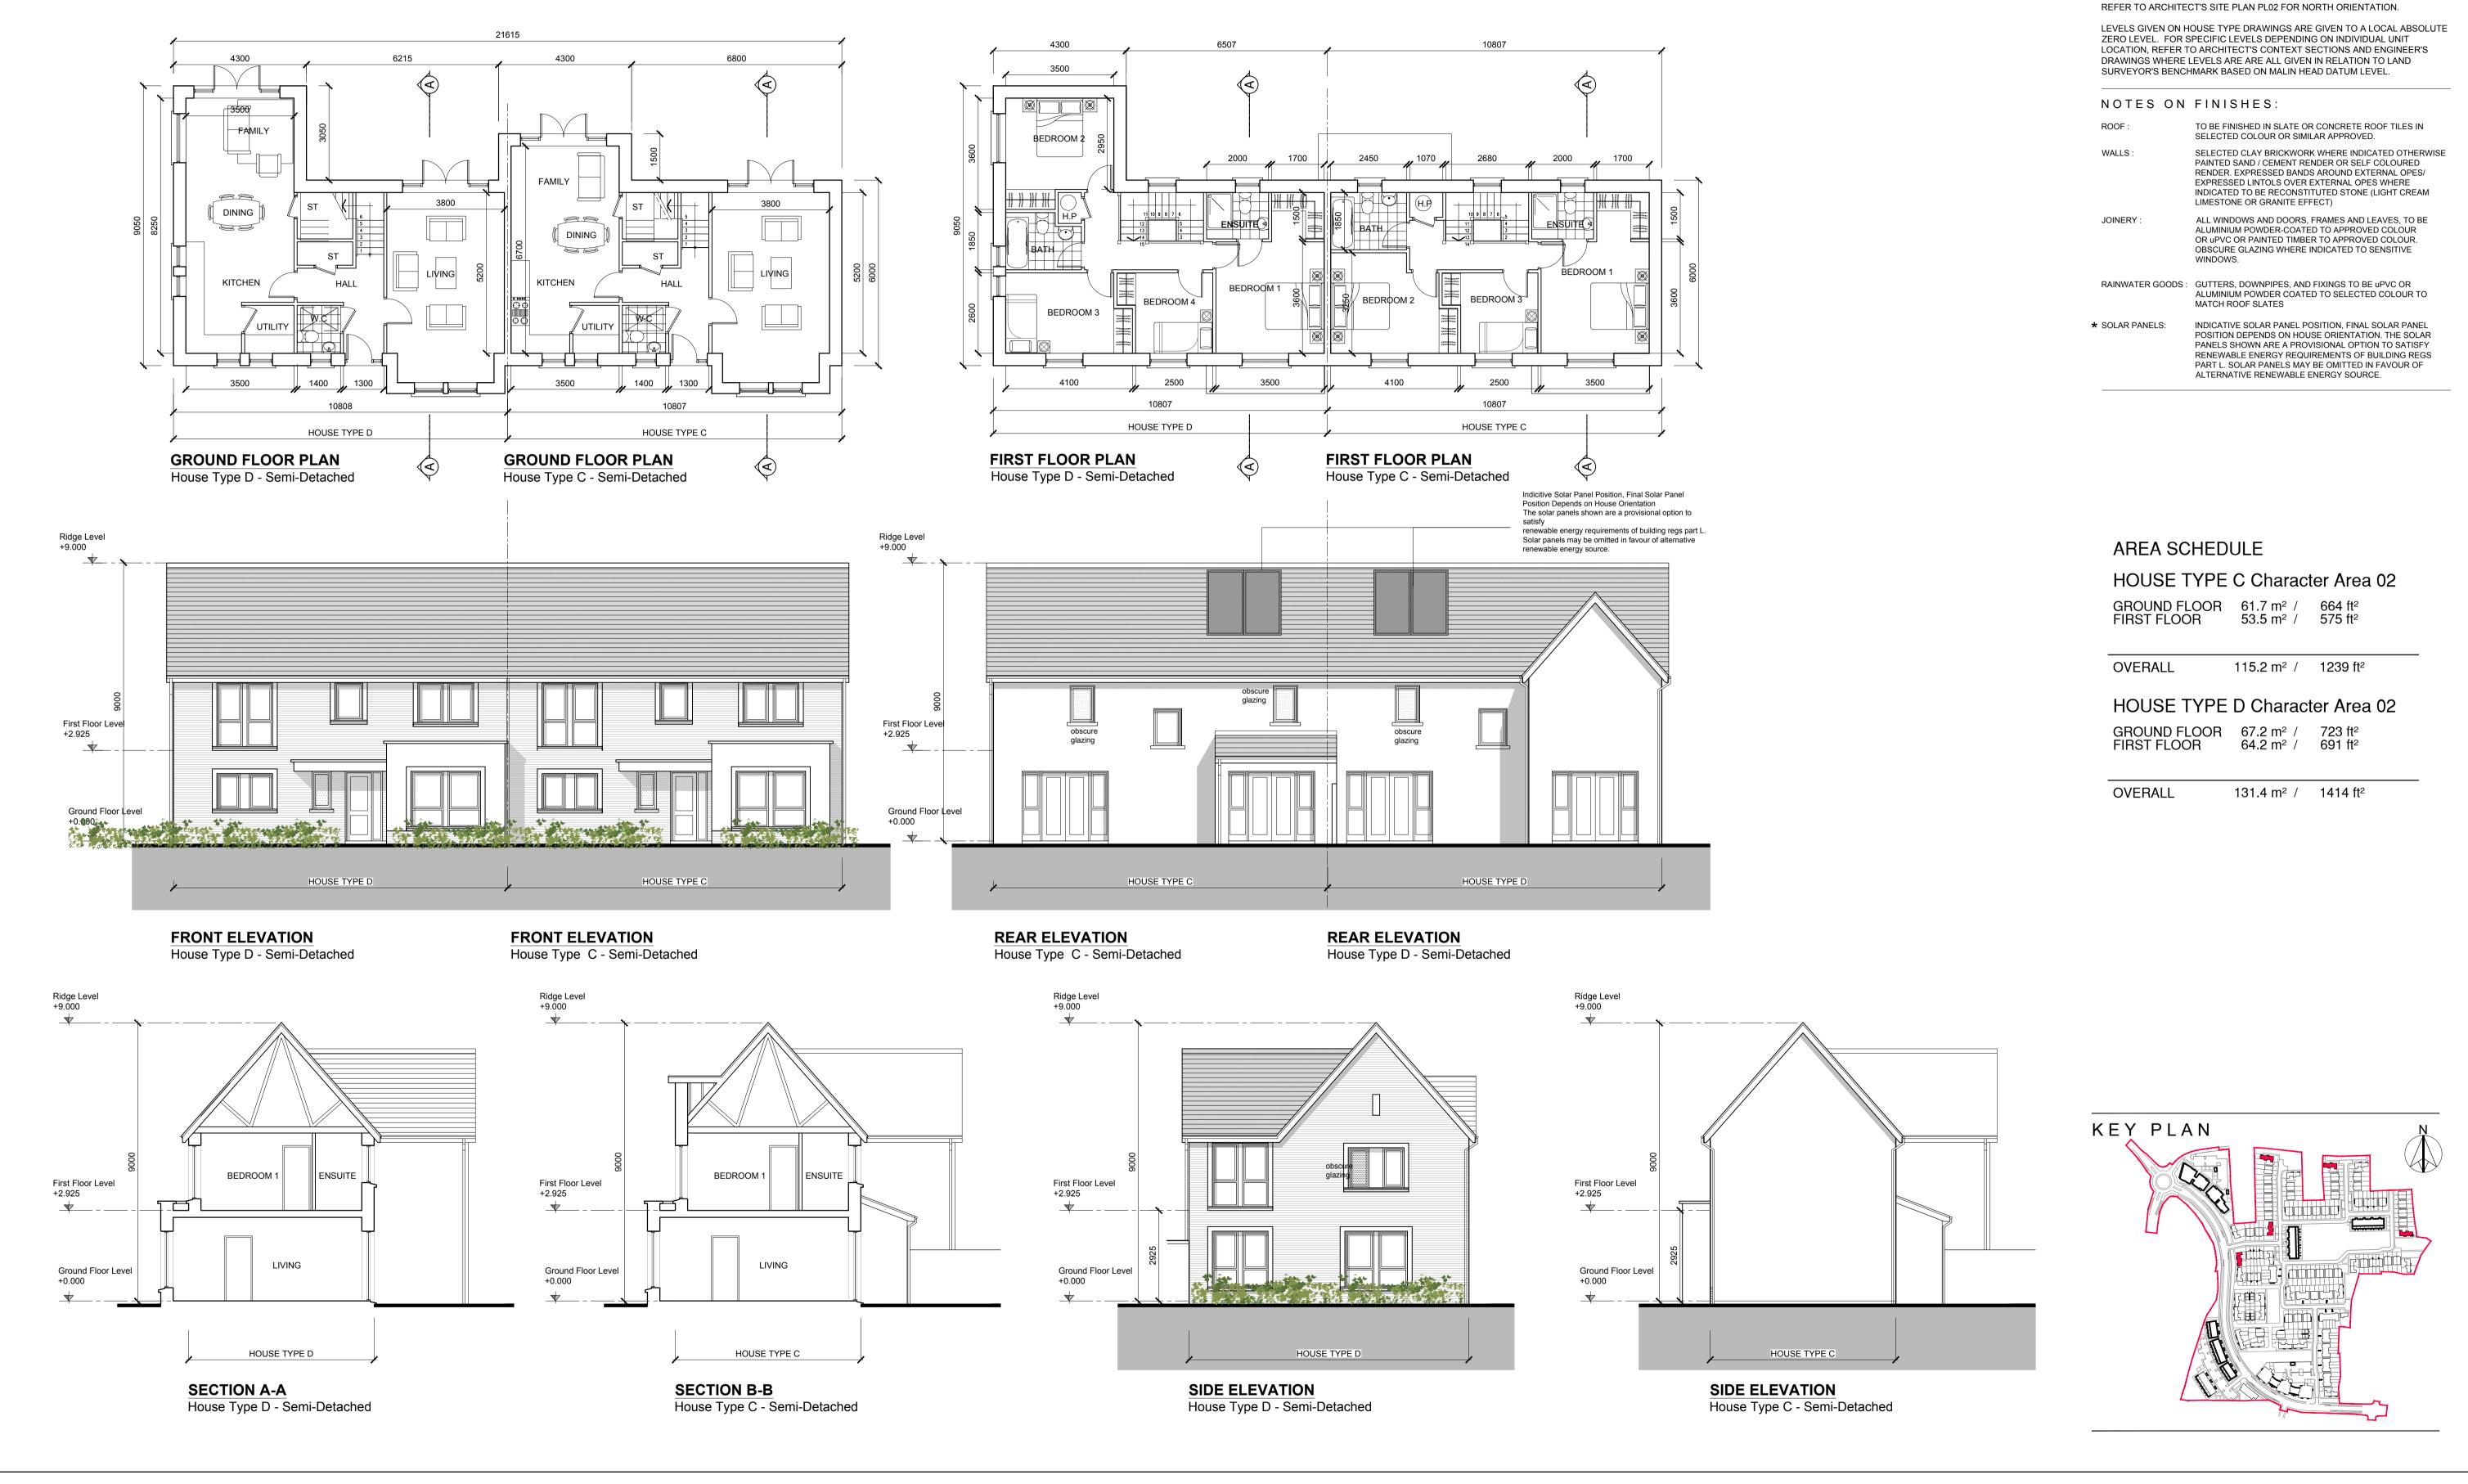

NOTES: DO NOT SCALE FROM DRAWINGS. WORK TO FIGURED DIMENSIONS ONLY. ARCHITECT TO BE NOTIFIED OF ALL DISCREPANCIES.

REVISIONS DATE DESCRIPTION No.

|   | GENER                                                      | AL NOTES                                                                                                                                                                                                                                                                                                 |
|---|------------------------------------------------------------|----------------------------------------------------------------------------------------------------------------------------------------------------------------------------------------------------------------------------------------------------------------------------------------------------------|
|   |                                                            | E READ IN CONJUNCTION WITH ARCHITECT'S DRAWINGS,<br>IEER'S DRAWINGS AND SPECIFICATIONS & LANDSCAPE<br>NGS                                                                                                                                                                                                |
|   | REFER TO ARCHITEC                                          | CT'S SITE PLAN PL02 FOR NORTH ORIENTATION.                                                                                                                                                                                                                                                               |
|   | ZERO LEVEL. FOR S<br>LOCATION, REFER T<br>DRAWINGS WHERE L | OUSE TYPE DRAWINGS ARE GIVEN TO A LOCAL ABSOLUTE<br>PECIFIC LEVELS DEPENDING ON INDIVIDUAL UNIT<br>O ARCHITECT'S CONTEXT SECTIONS AND ENGINEER'S<br>.EVELS ARE ARE ALL GIVEN IN RELATION TO LAND<br>IMARK BASED ON MALIN HEAD DATUM LEVEL.                                                               |
|   | NOTES ON                                                   | FINISHES:                                                                                                                                                                                                                                                                                                |
|   | ROOF :                                                     | TO BE FINISHED IN SLATE OR CONCRETE ROOF TILES IN SELECTED COLOUR OR SIMILAR APPROVED.                                                                                                                                                                                                                   |
|   | WALLS :                                                    | SELECTED CLAY BRICKWORK WHERE INDICATED OTHERWISE<br>PAINTED SAND / CEMENT RENDER OR SELF COLOURED<br>RENDER. EXPRESSED BANDS AROUND EXTERNAL OPES/<br>EXPRESSED LINTOLS OVER EXTERNAL OPES WHERE<br>INDICATED TO BE RECONSTITUTED STONE (LIGHT CREAM<br>LIMESTONE OR GRANITE EFFECT)                    |
|   | JOINERY :                                                  | ALL WINDOWS AND DOORS, FRAMES AND LEAVES, TO BE<br>ALUMINIUM POWDER-COATED TO APPROVED COLOUR<br>OR uPVC OR PAINTED TIMBER TO APPROVED COLOUR.<br>OBSCURE GLAZING WHERE INDICATED TO SENSITIVE<br>WINDOWS.                                                                                               |
|   | RAINWATER GOODS :                                          | GUTTERS, DOWNPIPES, AND FIXINGS TO BE uPVC OR<br>ALUMINIUM POWDER COATED TO SELECTED COLOUR TO<br>MATCH ROOF SLATES                                                                                                                                                                                      |
| * | SOLAR PANELS:                                              | INDICATIVE SOLAR PANEL POSITION, FINAL SOLAR PANEL<br>POSITION DEPENDS ON HOUSE ORIENTATION. THE SOLAR<br>PANELS SHOWN ARE A PROVISIONAL OPTION TO SATISFY<br>RENEWABLE ENERGY REQUIREMENTS OF BUILDING REGS<br>PART L. SOLAR PANELS MAY BE OMITTED IN FAVOUR OF<br>ALTERNATIVE RENEWABLE ENERGY SOURCE. |

|                                                           | PROJECT TITLE:                                                                                                 | DATE:    | DRAWN BY:  |
|-----------------------------------------------------------|----------------------------------------------------------------------------------------------------------------|----------|------------|
|                                                           | Capdoo, Clane                                                                                                  | Mar 2019 | SK         |
|                                                           | DRAWING TITLE:                                                                                                 | SCALE:   | REVISION:  |
| MCORM                                                     | House Types C and D Left Hand                                                                                  | 1:100    |            |
| M <sup>c</sup> CROSSAN O ROURKE MANNING <b>ARCHITECTS</b> | Character Area 2                                                                                               | JOB NO:  | DRAWING NO |
|                                                           | Albert Place West, Harcourt Lane, Dublin 2, Ireland.<br>Tel: 01-4788700 Fax: 01-4788711 E-Mail: arch@mcorm.com | 16016    | PL17       |